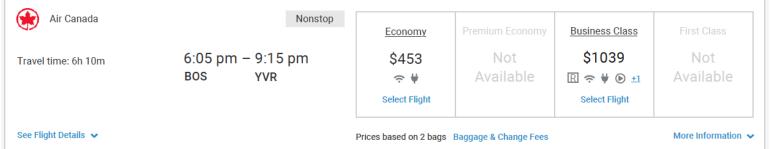

# The Process Merchandising

Urgency Messaging 9% Lift CTR

Side by side pricing

Flight awareness on cruise search

All flights below coordinate with your ship's departure schedule. We've calculated time zones, layovers, and travel time to the ship. Plus, you get 24/7 travel support in the event of a delay or cancellation.

Showing total round-trip price per person. Includes taxes, fees, and the cost of 2 bags (paid separately at airport). Other fees may apply.

413 Results SORT BY: Price Low to High 🕶