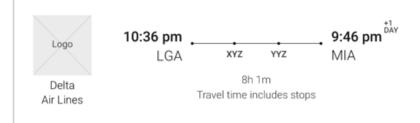

### Choose your departing flight

All Flights by Celebrity SM coordinate with time zones, layovers, and travel time to the ship. Plus, you get 24/7 travel support in the event of a delay or cancellation.