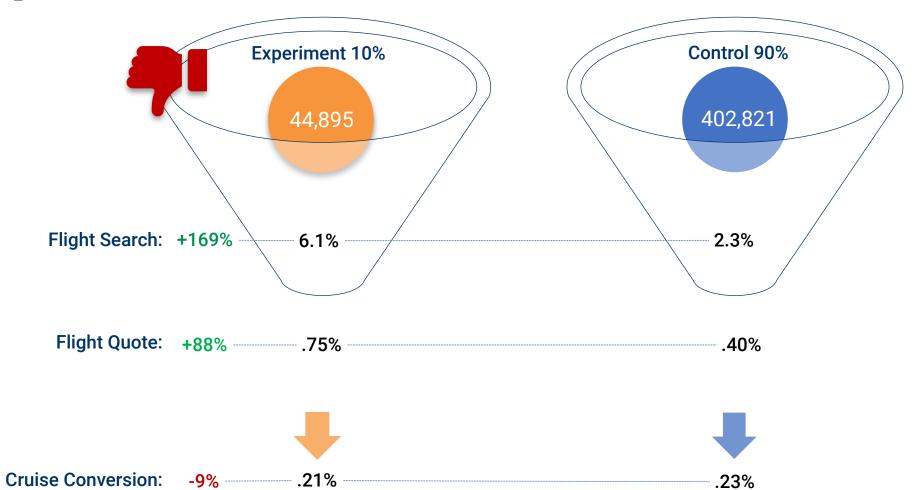

# The Process Merchandising

# The Process Merchandising

Risk Free Treatment 3% Lift CTR

Urgency

Countdown

# The Process Merchandising

Urgency Messaging 9% Lift CTR

Side by side pricing

Flight awareness on cruise search

All flights below coordinate with your ship's departure schedule. We've calculated time zones, layovers, and travel time to the ship. Plus, you get 24/7 travel support in the event of a delay or cancellation.