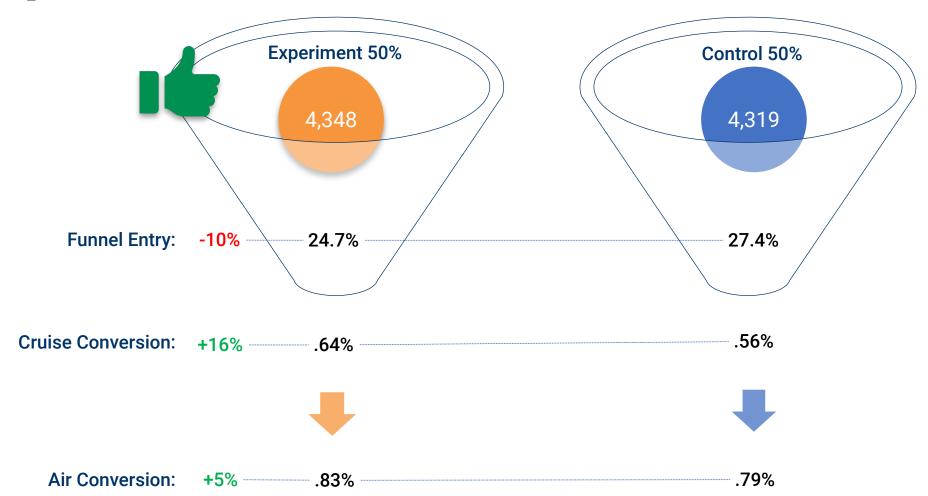

### The Process Optimization

### Optimized

# The Process Optimization

### Control