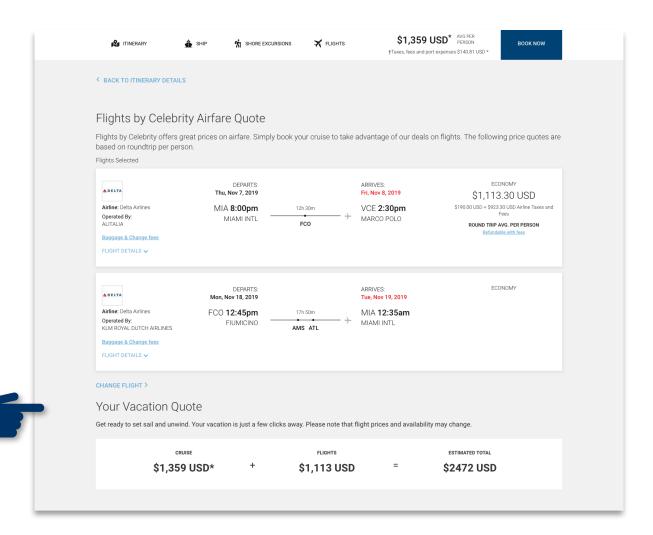

### Flights by Celebrity

Celebrity Cruises strives to be an overall vacation brand for their users and flights are a key decision factor in the planning process. My team was tasked with optimizing the existing capabilities of our booking systems to make it easier for our guests to purchase flights. Additionally, tests were conducted to determine when it made the most sense to introduce flights in the user journey. The project resulted in significant gains in bookings and net promoter score rating.