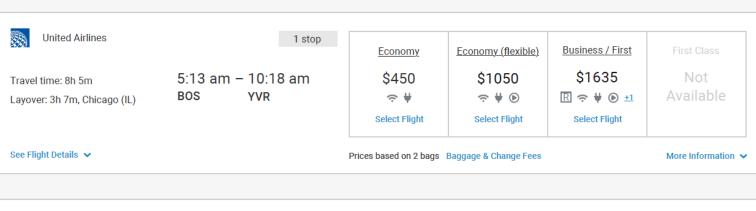

# The Process Merchandising

Urgency Messaging 9% Lift CTR

Side by side pricing

Flight awareness on cruise search

All flights below coordinate with your ship's departure schedule. We've calculated time zones, layovers, and travel time to the ship. Plus, you get 24/7 travel support in the event of a delay or cancellation.

Showing total round-trip price per person. Includes taxes, fees, and the cost of 2 bags (paid separately at airport). Other fees may apply.

413 Results SORT BY: Price Low to High 🕶