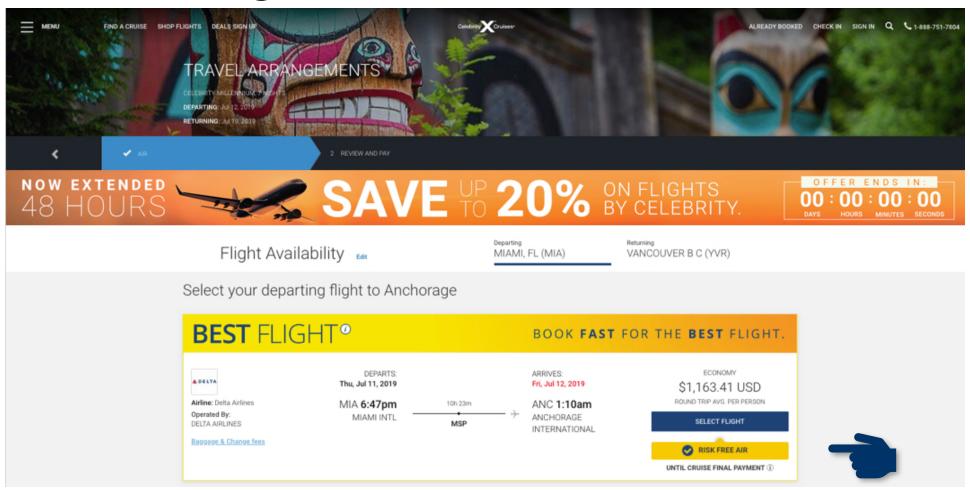

# The Process Merchandising

Urgency Messaging 9% Lift CTR

Side by side pricing

Flight awareness on cruise search

All flights below coordinate with your ship's departure schedule. We've calculated time zones, layovers, and travel time to the ship. Plus, you get 24/7 travel support in the event of a delay or cancellation.

Showing total round-trip price per person. Includes taxes, fees, and the cost of 2 bags (paid separately at airport). Other fees may apply.

413 Results SORT BY: Price Low to High 🕶