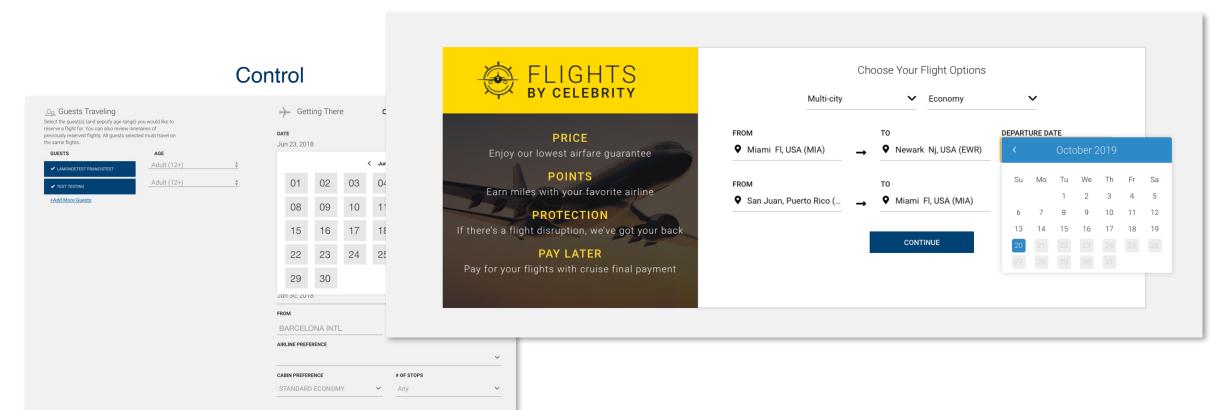

### Control

### Choose your departing flight

All Flights by Celebrity SM coordinate with time zones, layovers, and travel time to the ship. Plus, you get 24/7 travel support in the event of a delay or cancellation.