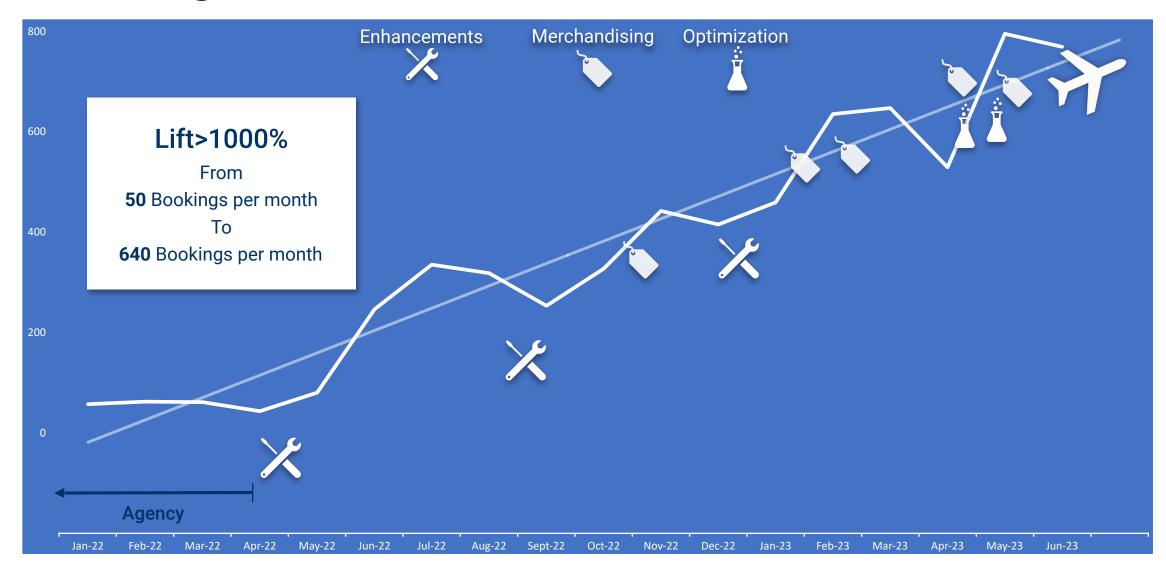

### **Bookings**

The Outcome
NPS

### The Process Optimization

### Optimized

# The Process Optimization