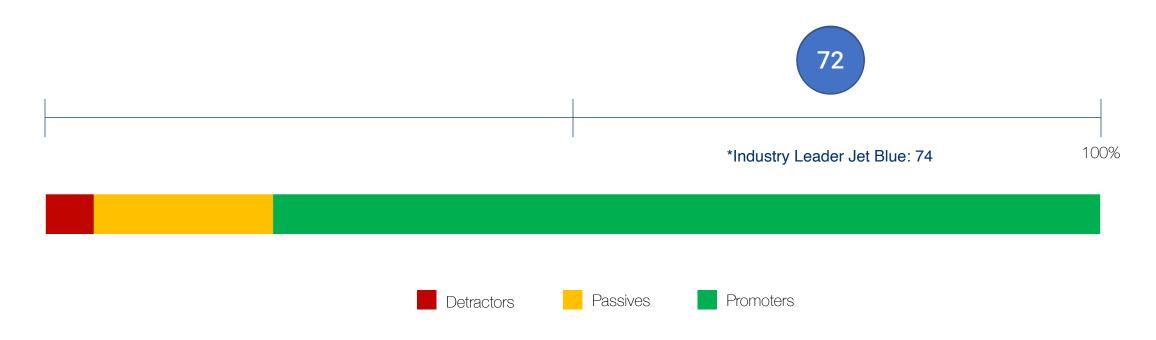

### **Bookings**

The Outcome
NPS

### How likely are you to recommend Flights by Celebrity to Friends & Family?