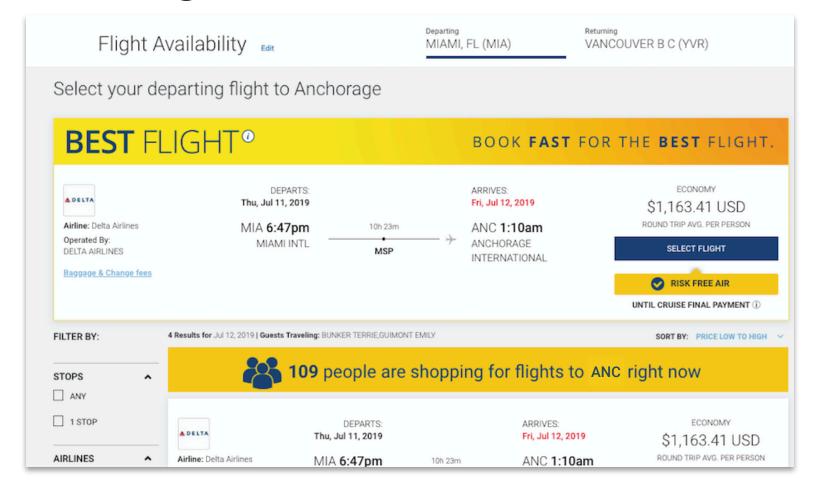

### Choose your departing flight

All Flights by Celebrity SM coordinate with time zones, layovers, and travel time to the ship. Plus, you get 24/7 travel support in the event of a delay or cancellation.

Save \$200 if you fly to Fort Lauderdale (30 mi from your departure port). Add to search

413 RESULTS SORT BY: PRICE LOW TO HIGH V

Showing total round-trip price for 2 adults. Includes taxes, fees, and any baggage charges (paid separately at airport). Other fees may apply.