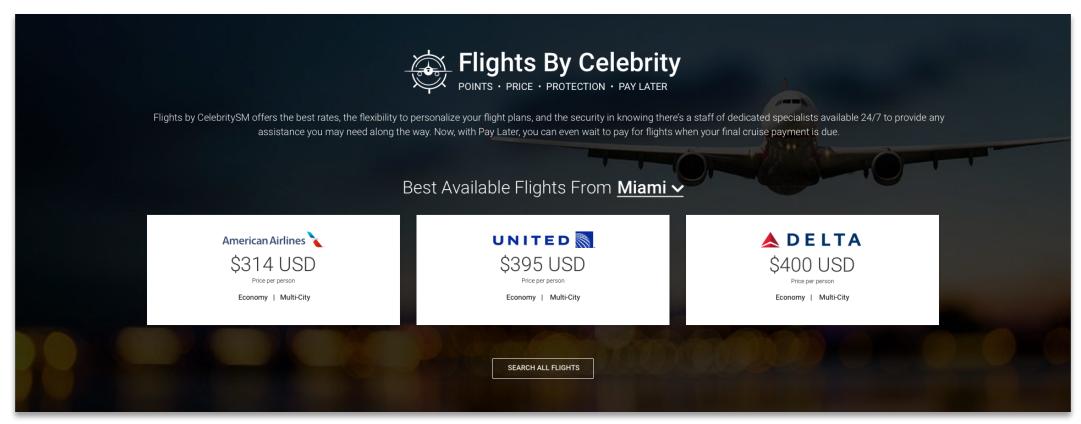

# The Process Merchandising

Urgency Messaging 9% Lift CTR

Side by side pricing

Flight awareness on cruise search

All flights below coordinate with your ship's departure schedule. We've calculated time zones, layovers, and travel time to the ship. Plus, you get 24/7 travel support in the event of a delay or cancellation.